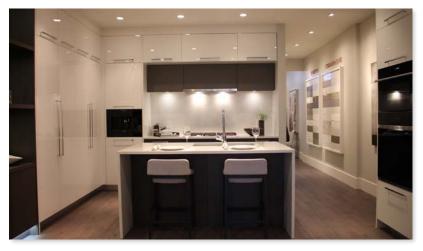

Perfect for micro-living, single residence and multifamily cabinetry applications.

Both formulations are part of the SSI North America stock program in a .300mm thickness.

Radiance is available in a wide range of colors and up to .800mm thick on a custom production basis.

Perfect for micro-living, single residence and multifamily cabinetry applications.

Part of the SSI North America stock program in a .300mm thickness. Radiance Super Matte is available in a wide range of colors and up to .800mm thick on a custom production basis.