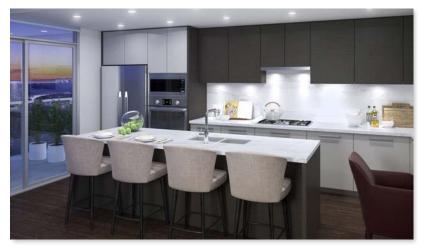

#### THE PRODUCT

Radiance PET High Gloss Laminate features fantastic depth of color and mirror like finish allowing you to economically create high end components.

Perfect for micro-living, single residence and multifamily cabinetry applications.

Both formulations are part of the SSI North America stock program in a .300mm thickness.

Radiance is available in a wide range of colors and up to .800mm thick on a custom production basis.