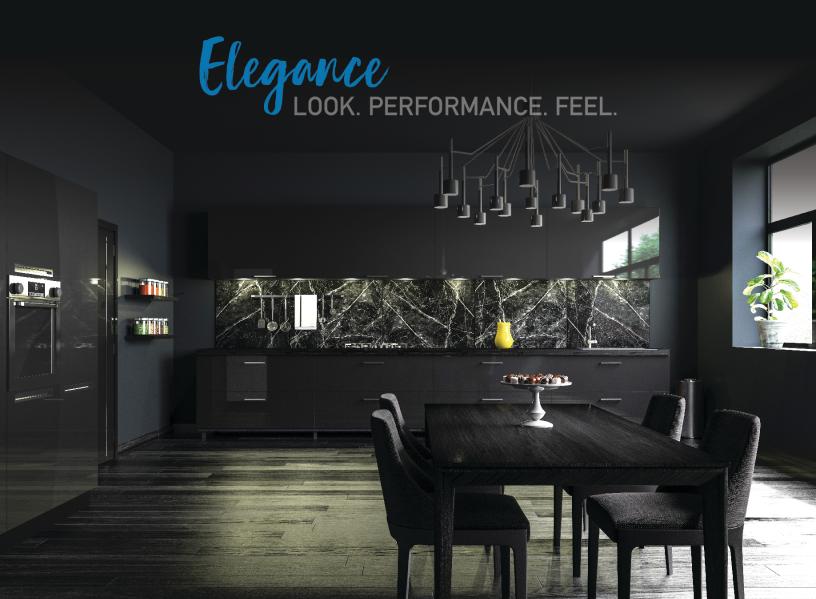

#### THE PRODUCT

Radiance PET High Gloss Laminate features fantastic depth of color and mirror like finish allowing you to economically create high end components.

#### THE PRODUCT

Radiance PET Super Matte Laminate features rich color, a fine matte finish and a lustrous feel allowing you to create top flight cabinetry and millwork.