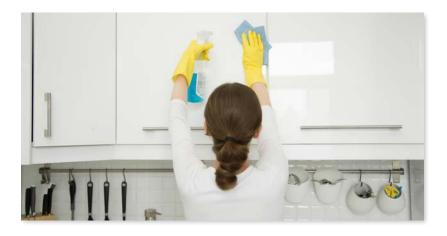

### **Care & Cleaning Guidelines**

### GENERAL CLEANING FOR BOTH HIGH GLOSS & SUPER MATTE FINISHES

A clean cotton or microfiber cloth saturated with a mixture of warm water (99%) and a mild, nonabrasive dish washing soap (1%) can be used to clean Radiance laminate by wiping in vertical movements with light pressure.

Never use a dry paper towel for cleaning and do not clean in direct sunlight.

High gloss Radiance can be brought to a streak free shine by using Novus 1 plastic protectant or VuPlex Plastic Polish.