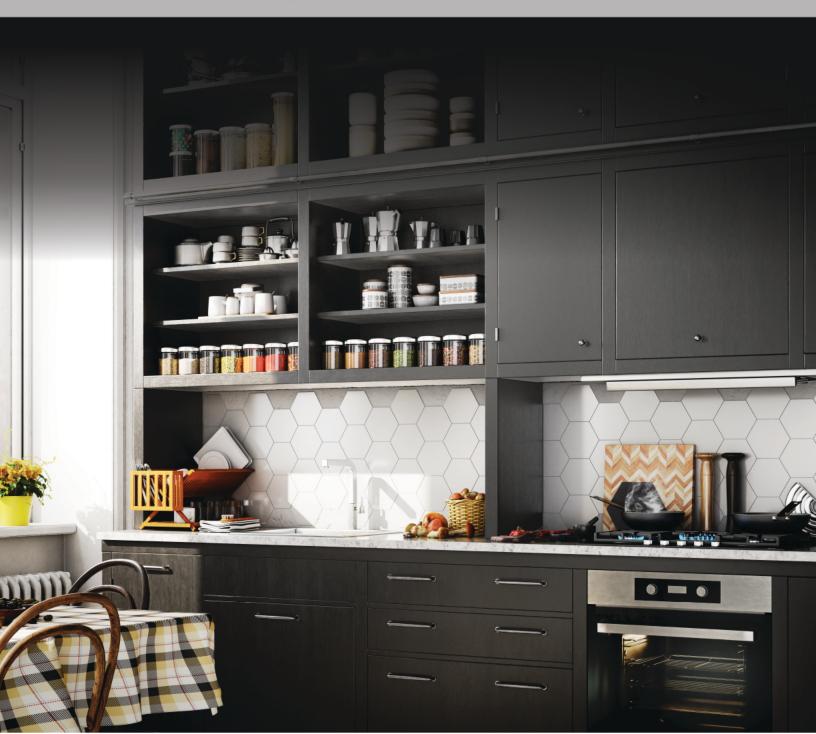

## RECYCLED PET FILM

SSI North America is excited to introduce ReCover, our new range of recycled PET film suitable for membrane pressing and flat lamination. ReCover is made from recycled post-consumer PET bottle waste – through a process of selection, purification, crushing and extrusion our manufacturer is able to create a recycled film with exceptional quality and consistency. Everyone can agree that lengthening the life-cycle of a product is a good thing for us all and turning a waste item into a resource helps conserve natural resources and reduces the energy required to extract and process raw materials. Being able to offer ReCover to our customers is an important step in creating added value and accessing market opportunities, reflecting consumer interest and eco-friendly sustainable building practices.

ReCover is available in solid colors, with either a Satin or High Gloss finish, but with the same intrinsic performance qualities and workability of a regularly sourced quality film. ReCover is an innovative and creative addition for every program.

#### **Applications**

- Cabinetry
- Cabinet doors & drawer fronts
- Fixture and dsiplay
- Wall panels