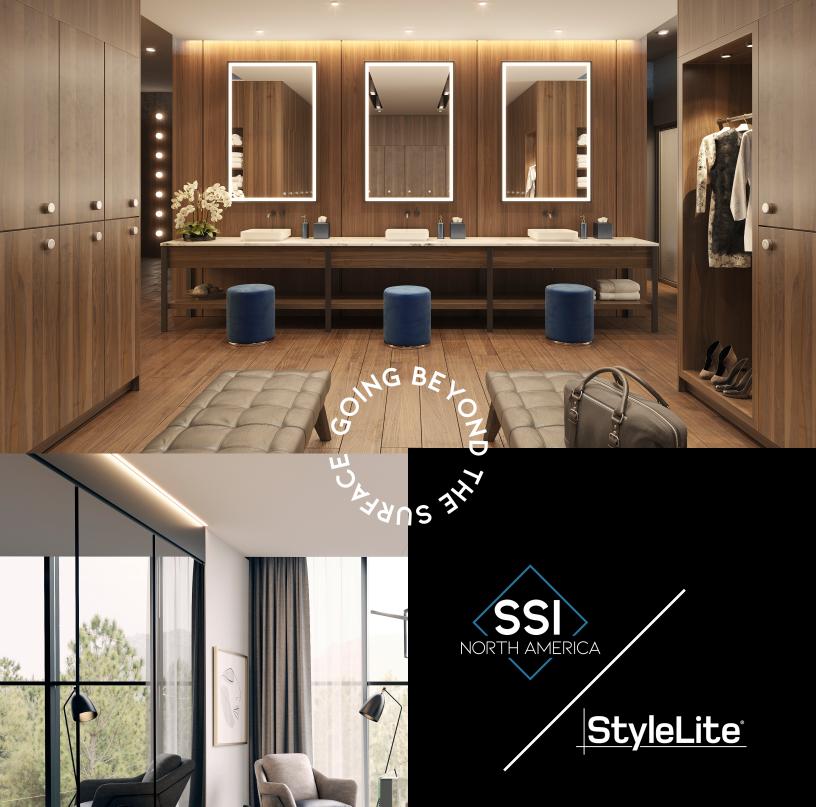

## HIGH QUALITY MIRROR PANELS

StyleLite Mirror is a pristinely flat laminate sheet with perfect reflective properties. Visually stunning, it is ideally suited for almost any high-profile area in commercial or residential, indoor environments; closet doors, retail store fixtures, wall panels for gyms, swimming complexes to name a few. StyleLite Mirror is the perfect alternative to glass mirror applications and is becoming the preferred choice for designers, fabricators and property owners for the following reasons:

- Easy to work with. Sheets can be cut, drilled and planed with standard woodworking tools, on the job site or in the shop
- StyleLite Mirror is heat bendable to produce beautiful seamless edges
- The surface is easy to clean using standard glass and polymer cleaners such as Windex & VuPlex
- Light to moderate scratches can be buffed out
- StyleLite Mirror is very safe as it will not shatter
- The lightweight characteristic of Mirror reduces installation manpower and time