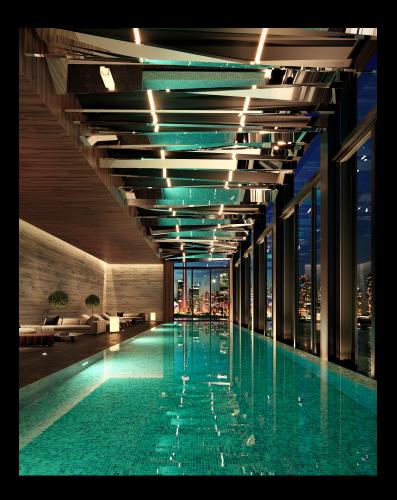

## HIGH QUALITY MIRROR PANELS

StyleLite Mirror is a pristinely flat laminate sheet with perfect reflective properties. Visually stunning, it is ideally suited for almost any high-profile area in commercial or residential, indoor environments; closet doors, retail store fixtures, wall panels for gyms, swimming complexes to name a few. StyleLite Mirror is the perfect alternative to glass mirror applications and is becoming the preferred choice for designers, fabricators and property owners for the following reasons: