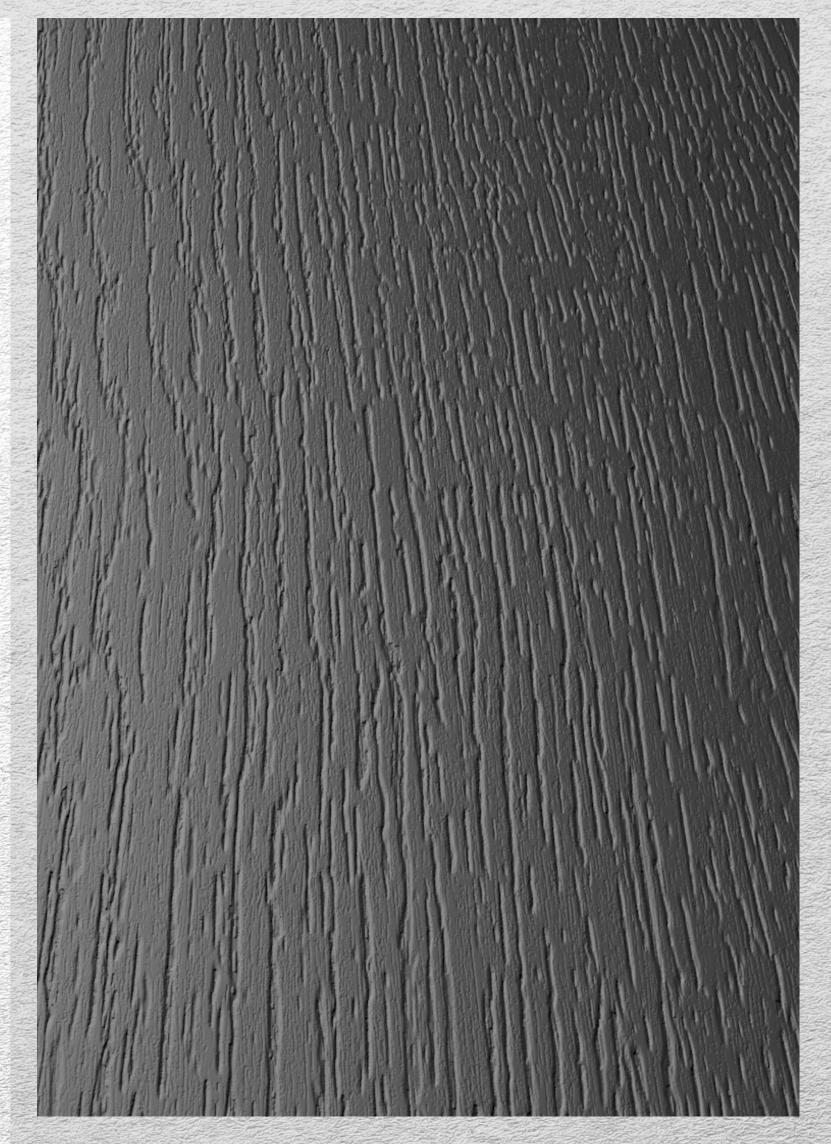

## BOREAL

BOREAL IS A REALISTIC RUSTIC WOODGRAIN EMBOSSING WITH SOARING CATHEDRALS AND GREAT CONTRAST. IT TAKES ITS NAME FROM THE BOREAL FOREST (MORE ROMANTICALLY CALLED THE SNOW FOREST) WHICH IS THE WORLD'S LARGEST LAND BIOME. WE HAVE TAKEN THE ESSENCE OF THE BOREAL FOREST WITH ITS DIVERSE CONIFEROUS TREE MIX OF PINE, SPRUCE, LARCHES AND FIRS AND DISTILLED IT INTO THE TACTILE EXPERIENCE OF THE NEWBOREAL TEXTURE. THE VISUAL EFFECT IS ENHANCED BY THE NEW MATTE/ULTRA-MATTE COATING TECHNIQUE WHICH WHEN COMBINED WITH THE DEEP EMBOSSING LEAVES THE OVERALL IMPRESSION OF A FRESHLY SAWN PIECE OF TIMBER.