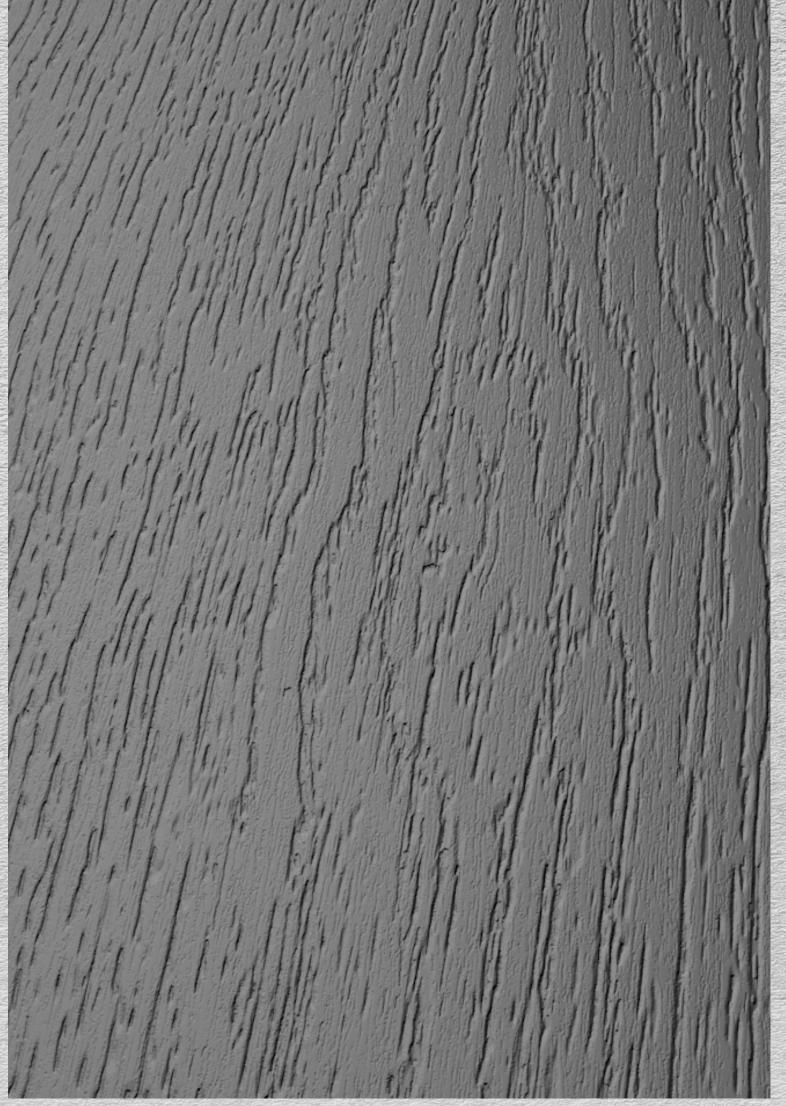

## BOREAL

BOREAL IS A REALISTIC RUSTIC WOODGRAIN EMBOSSING WITH SOARING CATHEDRALS AND GREAT CONTRAST. IT TAKES ITS NAME FROM THE BOREAL FOREST (MORE ROMANTICALLY CALLED THE SNOW FOREST) WHICH IS THE WORLD'S LARGEST LAND BIOME. WE HAVE TAKEN THE ESSENCE OF THE BOREAL FOREST WITH ITS DIVERSE CONIFEROUS TREE MIX OF PINE, SPRUCE, LARCHES AND FIRS AND DISTILLED IT INTO THE TACTILE EXPERIENCE OF THE NEWBOREAL TEXTURE. THE VISUAL EFFECT IS ENHANCED BY THE NEW MATTE/ULTRA-MATTE COATING TECHNIQUE WHICH WHEN COMBINED WITH THE DEEP EMBOSSING LEAVES THE OVERALL IMPRESSION OF A FRESHLY SAWN PIECE OF TIMBER.