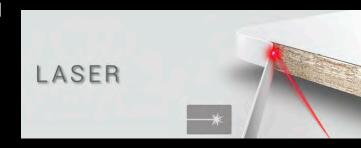

## ALPHA-TAPE® EDGE BANDING

SSI is proud to partner with MKT GmbH to bring high quality edgebanding ALPHA-TAPE® to the North American panel market. For over 25 years MKT GmbH has focused on one thing -"We make edgebanding". MKT manufactures in wide widths by using a unique production technology. The results are wide jumbo rolls, which are precisely cut to size into ALPHA-TAPE® edge bandings, ensuring a consistent color and surface from roll to roll. With modern extrusion and production lines, and high quality raw materials, edgebanding from MKT GmbH is guaranteed to perform ideally on all edgebanding machines used for panel processing. Customers can select ALPHA-TAPE®ABS, ALPHA TAPE PP® or ALPHA-TAPE® METALLICA for processing with conventional hot-melt technology, and ALPHA-TAPE® ZERO PP for laser-edging, Hot-Air, and Near-Infrared-processing. With a portfolio of solid colors in Excellent Gloss (mirror finish) to Ultra-Matte, to the latest international décor trends. MKT GmbH is fully capable of supporting all your edging needs in multiple widths, thicknesses, and surface finishes.