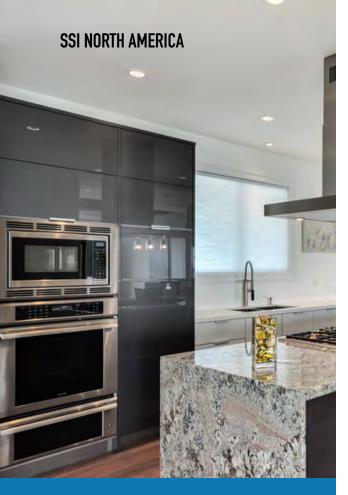

# STYLELITE® ACRYLICS

StyleLite® is a high gloss or tru matte acrylic finished laminate, which provides a surface that is far superior to paints, finishes and other laminates. StyleLite® High Gloss provides deep reflective solid colors without "orange-peel" or surface imperfections. Similarly Stylelite® Tru Matte offers a low gloss finish with a perfectly flat surface. Pairing StyleLite® with a matching or contrasting edge banding creates a piece of furniture that is truly beautiful and incredibly functional.

#### RADIANCE PET FILMS

Radiance 1D & 2D PET High Gloss and Super Matte film is an environmentally friendly material with fantastic depth of color and a mirror like finish. Designed for flat lamination, profile wrapping and miter folding, it is ideally suited for kitchen cabinet, store fixture and architectural millwork applications. Radiance 1D & 2D PET HG and SM films feature integral color, high impact resistance and excellent UV stability – available in Solid colors, Woodgrains and Clear PET formats.