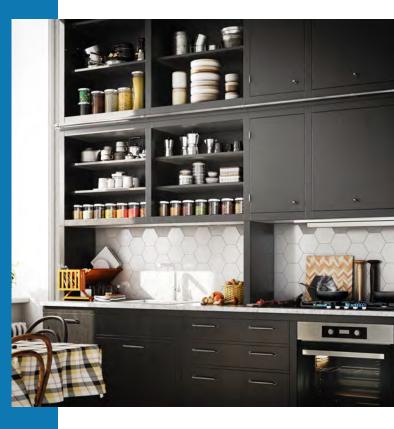

## PENTADECOR® 3D LAMINATES

SSI proudly offers Pentadecor® 3D laminate films from Klockner Pentaplast. Our stock range has been especially curated for the North American market and covers a wide range of beautiful printed and textured woodgrain designs as well as stunning super matte solids. Pentadecor 3DL is environmentally friendly, durable and easy to clean with a wide range of cleaners.

Merging the decorative detail of custom routed MDF panels with the myriad of 3DL color, design and finish options available is the perfect way for the A & D community to add significant design value. Additionally, projects can be value engineered by the combination of SSI 3DL with matching TFL panels.