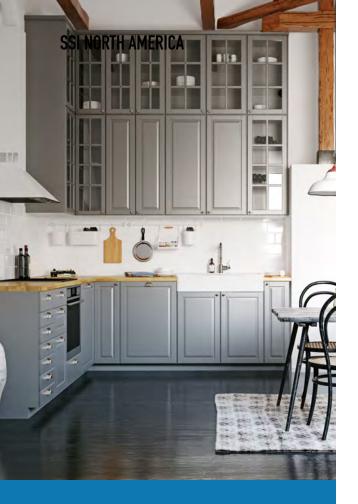

## PENTADECOR® 3D LAMINATES

SSI proudly offers Pentadecor® 3D laminate films from Klockner Pentaplast. Our stock range has been especially curated for the North American market and covers a wide range of beautiful printed and textured woodgrain designs as well as stunning super matte solids. Pentadecor 3DL is environmentally friendly, durable and easy to clean with a wide range of cleaners.

Merging the decorative detail of custom routed MDF panels with the myriad of 3DL color, design and finish options available is the perfect way for the A & D community to add significant design value. Additionally, projects can be value engineered by the combination of SSI 3DL with matching TFL panels.