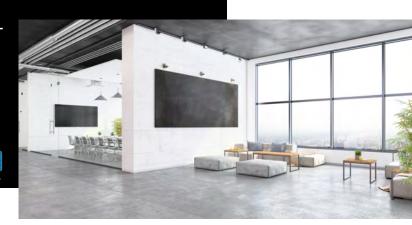

#### 3D LAMINATES THAT CAN BE USED HORIZONTALLY

Designers are always searching for trendsetting options that can be used in horizontal applications. The challenge is in finding surfaces that have both aesthetic appeal and durable performance, particularly for the Healthcare and Hospitality industries. A little known secret is that many of our stocked 3DL designs are double agents - they can be used in both vertical and horizontal surfacing applications. To assist designers and specifiers in finding the right solutions for these working surfaces, SSI is happy to discuss the properties of each design individually and help assess its suitability for any particular application. We curate our stocked North American 3DL selection based on multiple factors — of course the latest surface trends, but very importantly the requirement for stain resistance, wear resistance, bacterial resistance and ease of cleaning, along with the environmentally and ergonomically friendly options that 3DL affords us.

SSI's Pentadecor® 3D Laminate is the right choice for a multitude of contact spaces — medical waiting rooms, transaction counters, reception desks, meeting areas, mixed-use settings, conference rooms, hospital trays, cafeteria surfaces, desktops, tabletops, closet spaces ... the list goes on. SSI's 3DL pressed seamless faces gracefully accept the frequent cleaning with harsh chemicals required in many applications, and do not suffer the indignity of delaminating and dirty edgebanding failures. The soft edges that can be created with 3DL components are also far more resistant to impact damage than standard parts, and leave designers' options open for more user friendly creations. SSI's laminate designs are water resistant, non-porous and inert, allowing contoured shapes to be created that are spill-proof a huge plus when dealing with medical and dental applications.