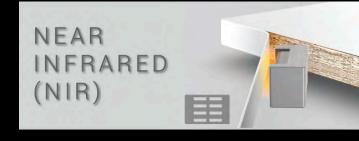

## ALPHA-TAPE® EDGE BANDING

SSI is proud to partner with MKT GmbH to bring high quality edgebanding ALPHA-TAPE® to the North American panel market. For over 25 years MKT GmbH has focused on one thing -"We make edgebanding". MKT manufactures in wide widths by using a unique production technology. The results are wide jumbo rolls, which are precisely cut to size into ALPHA-TAPE® edge bandings, ensuring a consistent color and surface from roll to roll. With modern extrusion and production lines, and high quality raw materials, edgebanding from MKT GmbH is guaranteed to perform ideally on all edgebanding machines used for panel processing. Customers can select ALPHA-TAPE®ABS, ALPHA TAPE PP® or ALPHA-TAPE® METALLICA for processing with conventional hot-melt technology, and ALPHA-TAPE® ZERO PP for laser-edging, Hot-Air, and Near-Infrared-processing. With a portfolio of solid colors in Excellent Gloss (mirror finish) to Ultra-Matte, to the latest international décor trends. MKT GmbH is fully capable of supporting all your edging needs in multiple widths, thicknesses, and surface finishes.