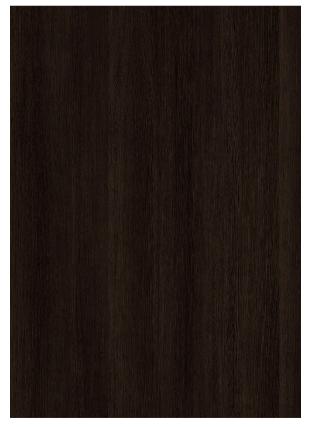

# **BOARDWALK**

THE NAME SAYS IT ALL, BOARDWALK IS A RUSTIC TEXTURED WOODGRAIN WITH A DEEP BROWN WEATHERED FEEL. IT IS PARTICULARLY APPLICABLE FOR USE IN A HORIZONTAL FORMAT SUCH AS A TRAY OR TABLETOP. FALL IN LOVE WITH THE LOOK, BUT WITHOUT THE SPLINTERS.

# BOARDWALK

## PENTADECOR® 3D LAMINATE

STOCK RANGE V PARALLEL V =

COLOR CODE: WE/0201 EMBOSSING: H56 ML TOPCOAT: MATTE LINE (ML)