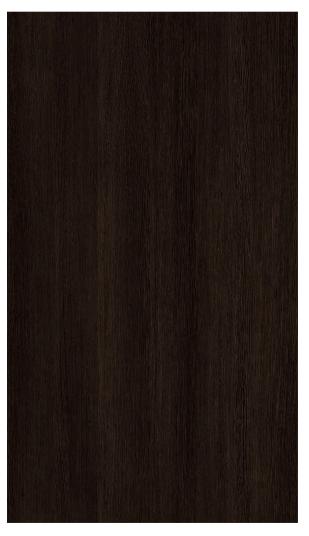

# **BOARDWALK**

THE NAME SAYS IT ALL, BOARDWALK IS A RUSTIC TEXTURED WOODGRAIN WITH A DEEP BROWN WEATHERED FEEL. IT IS PARTICULARLY APPLICABLE FOR USE IN A HORIZONTAL FORMAT SUCH AS A TRAY OR TABLETOP. FALL IN LOVE WITH THE LOOK, BUT WITHOUT THE SPLINTERS.

BOARDWALK IS OFFERED IN A HEAVILY TEXTURED FINISH AND IS SUITABLE FOR VERTICAL AND HORIZONTAL APPLICATIONS. IT IS EASY TO CLEAN, DOESN'T CHIP, IS HIGHLY DURABLE AND HAS LONG TERM UV STABILITY.

SSI NORTH AMERICA

# BOARDWALK

## PENTADECOR® 3D LAMINATE

STOCK RANGE V PARALLEL V =

COLOR CODE: WE/0201 EMBOSSING: H56 ML TOPCOAT: MATTE LINE (ML)