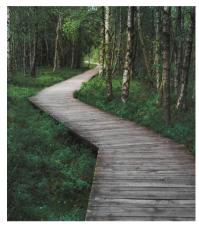

# **BOARDWALK**

THE NAME SAYS IT ALL, BOARDWALK IS A RUSTIC TEXTURED WOODGRAIN WITH A DEEP BROWN WEATHERED FEEL. IT IS PARTICULARLY APPLICABLE FOR USE IN A HORIZONTAL FORMAT SUCH AS A TRAY OR TABLETOP. FALL IN LOVE WITH THE LOOK, BUT WITHOUT THE SPLINTERS.