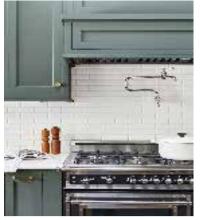

## VERDE

VERDE SUPER MATTE IS INSPIRED BY NATURAL GREENERY WITH NOTES OF RUSTIC OLIVE TREES AND ECHOES OF LUSH ORGANIC PLACES. IT HAS A RICH COMPLEXITY WITH A SLIGHT GREY UNDERTONE THAT ALLOWS IT TO BE BOTH A STATEMENT COLOR WHEN CALLED ON AND ALSO A GROUNDING, CALMING HUE. VERDE SM'S EARTHY SHADE OF GREEN ALLOWS GREAT COMBINATIONS WITH LIGHT, TRANSLUCENT NEUTRALS AS WELL AS BURNT ORANGES,

PAIR THIS WARM APPROACHABLE COLOR WITH NATURAL WOOD TONES AND MATTE BLACK OR VIBRANT BRONZE METALLIC ACCENTS. SSI'S SUPER MATTE FINISH HAS THE LOOK AND FEEL OF A HIGH QUALITY PAINTED FINISH BUT WITH SUPERIOR PERFORMANCE. IT IS EASY TO CLEAN, DOESN'T CHIP, IS HIGHLY DURABLE, AND HAS LONG TERM COLOR STABILITY AND CONSISTENCY.