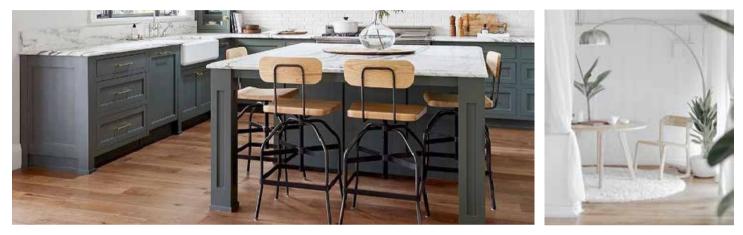

## VERDE

VERDE SUPER MATTE IS INSPIRED BY NATURAL GREENERY WITH NOTES OF RUSTIC OLIVE TREES AND ECHOES OF LUSH ORGANIC PLACES. IT HAS A RICH COMPLEXITY WITH A SLIGHT GREY UNDERTONE THAT ALLOWS IT TO BE BOTH A STATEMENT COLOR WHEN CALLED ON AND ALSO A GROUNDING, CALMING HUE. VERDE SM'S EARTHY SHADE OF GREEN ALLOWS GREAT COMBINATIONS WITH LIGHT, TRANSLUCENT NEUTRALS AS WELL AS BURNT ORANGES,

PAIR THIS WARM APPROACHABLE COLOR WITH NATURAL WOOD TONES AND MATTE BLACK OR VIBRANT BRONZE METALLIC ACCENTS. SSI'S SUPER MATTE FINISH HAS THE LOOK AND FEEL OF A HIGH QUALITY PAINTED FINISH BUT WITH SUPERIOR PERFORMANCE. IT IS EASY TO CLEAN, DOESN'T CHIP, IS HIGHLY DURABLE, AND HAS LONG TERM COLOR STABILITY AND CONSISTENCY.