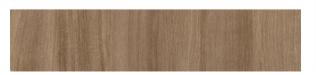

# FASHIONISTA

FASHIONISTA IS A BIG PERSONALITY WOODGRAIN WITH A WARM CINNAMON COLORATION, EMBODYING THE BALANCE BETWEEN FORM AND FUNCTION. ITS DEPTH AND TEXTURE COUNTERPOINT THE SIMPLICITY OF THE RIFT OAK STYLE DESIGN AND MAKE IT THE PERFECT SELECTION FOR BIOPHILIC ELEMENTS WITHIN MULTIPLE ENVIRONMENTS.

FASHIONISTA IS OFFERED IN A HEAVILY TEXTURED FINISH AND IS SUITABLE FOR VERTICAL AND HORIZONTAL APPLICATIONS. IT IS EASY TO CLEAN, DOESN'T CHIP, IS HIGHLY DURABLE AND HAS LONG TERM UV STABILITY.

COMPLEMENTARY MATERIALS CLICK HERE

SSI NORTH AMERICA

PENTADECOR® 3D LAMINATE

COLOR CODE: EI/5905

PARALLEL 🗸 😑

# PENTADECOR® 3D LAMINATE

STOCK RANGE 🗸 🛛 PARALLEL 🗸 🖨

COLOR CODE: EI/5905 EMBOSSING: H08 ML TOPCOAT: MATTE LINE (ML)