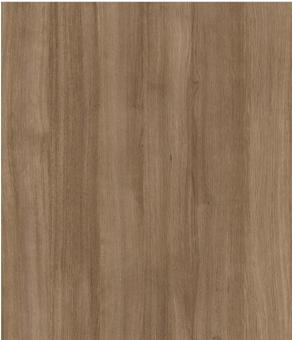

# FASHIONISTA

FASHIONISTA IS A BIG PERSONALITY WOODGRAIN WITH A WARM CINNAMON COLORATION, EMBODYING THE BALANCE BETWEEN FORM AND FUNCTION. ITS DEPTH AND TEXTURE COUNTERPOINT THE SIMPLICITY OF THE RIFT OAK STYLE DESIGN AND MAKE IT THE PERFECT SELECTION FOR BIOPHILIC ELEMENTS WITHIN MULTIPLE ENVIRONMENTS.

FASHIONISTA IS OFFERED IN A HEAVILY TEXTURED FINISH AND IS SUITABLE FOR VERTICAL AND HORIZONTAL APPLICATIONS. IT IS EASY TO CLEAN, DOESN'T CHIP, IS HIGHLY DURABLE AND HAS LONG TERM UV STABILITY.

COMPLEMENTARY MATERIALS CLICK HERE

SSI NORTH AMERICA

PENTADECOR® 3D LAMINATE

COLOR CODE: EI/5905

PARALLEL 🗸 😑

# PENTADECOR® 3D LAMINATE

STOCK RANGE 🗸 🛛 PARALLEL 🗸 🖨

COLOR CODE: EI/5905 EMBOSSING: H08 ML TOPCOAT: MATTE LINE (ML)