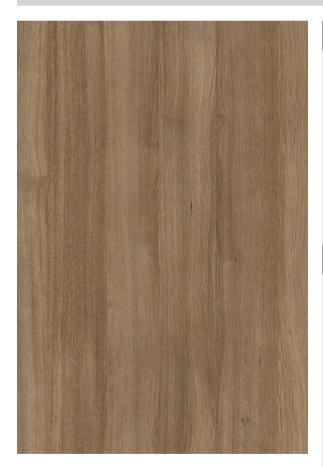

# FASHIONISTA

FASHIONISTA IS A BIG PERSONALITY WOODGRAIN WITH A WARM CINNAMON COLORATION, EMBODYING THE BALANCE BETWEEN FORM AND FUNCTION. ITS DEPTH AND TEXTURE COUNTERPOINT THE SIMPLICITY OF THE RIFT OAK STYLE DESIGN AND MAKE IT THE PERFECT SELECTION FOR BIOPHILIC ELEMENTS WITHIN MULTIPLE ENVIRONMENTS.

FASHIONISTA IS OFFERED IN A HEAVILY TEXTURED FINISH AND IS SUITABLE FOR VERTICAL AND HORIZONTAL APPLICATIONS. IT IS EASY TO CLEAN, DOESN'T CHIP, IS HIGHLY DURABLE AND HAS LONG TERM UV STABILITY.

COMPLEMENTARY MATERIALS CLICK HERE

SSI NORTH AMERICA

PENTADECOR® 3D LAMINATE

COLOR CODE: EI/5905

PARALLEL 🗸 😑

# PENTADECOR® 3D LAMINATE

STOCK RANGE 🗸 🛛 PARALLEL 🗸 🖨

COLOR CODE: EI/5905 EMBOSSING: H08 ML TOPCOAT: MATTE LINE (ML)