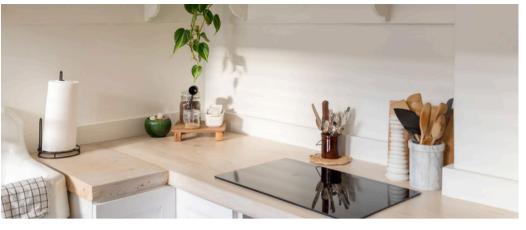

# URBAN NOMAD

URBAN NOMAD REFLECTS THE ZEITGEIST DESIRE FOR SERENITY AND WELL-BEING AFTER A TUMULTUOUS PERIOD. ITS SOOTHING, SERENE, NEUTRAL TONES AND TEXTURAL ELEMENTS IS A NOD TO THE BIOPHILIA DESIGN TREND THAT IS BRINGING NATURE INTO OUR INTERIOR SPACES. THE SUBTLE COLORATION OF THE URBAN NOMAD DECOR LENDS ITSELF TO PAIRING WELL WITH TRENDING GREY AND EARTH TONE SOLIDS.

URBAN NOMAD IS OFFERED IN A HEAVILY TEXTURED FINISH AND IS SUITABLE FOR VERTICAL AND HORIZONTAL APPLICATIONS. IT IS EASY TO CLEAN, DOESN'T CHIP, IS HIGHLY DURABLE AND HAS LONG TERM UV STABILITY.