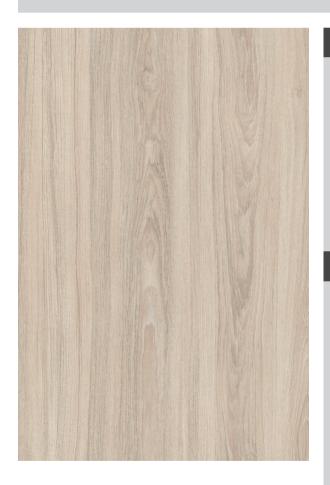

# URBAN NOMAD

URBAN NOMAD REFLECTS THE ZEITGEIST DESIRE FOR SERENITY AND WELL-BEING AFTER A TUMULTUOUS PERIOD. ITS SOOTHING, SERENE, NEUTRAL TONES AND TEXTURAL ELEMENTS IS A NOD TO THE BIOPHILIA DESIGN TREND THAT IS BRINGING NATURE INTO OUR INTERIOR SPACES. THE SUBTLE COLORATION OF THE URBAN NOMAD DECOR LENDS ITSELF TO PAIRING WELL WITH TRENDING GREY AND EARTH TONE SOLIDS.

URBAN NOMAD IS OFFERED IN A HEAVILY TEXTURED FINISH AND IS SUITABLE FOR VERTICAL AND HORIZONTAL APPLICATIONS. IT IS EASY TO CLEAN, DOESN'T CHIP, IS HIGHLY DURABLE AND HAS LONG TERM UV STABILITY.

#### PENTADECOR® 3D LAMINATE

STOCK RANGE ✓ PARALLEL ✓ 🖨

COLOR CODE: KA/0401 EMBOSSING: H62 ML TOPCOAT: MATTE LINE (ML)